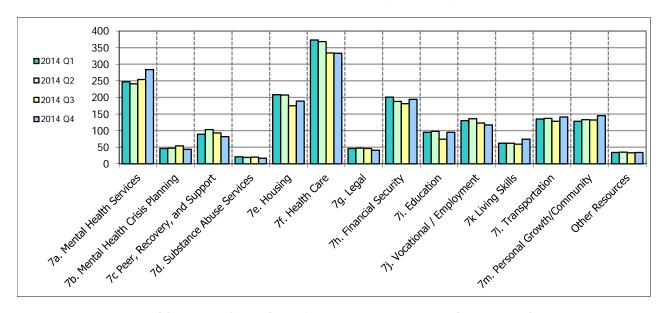

## **Report of Unmet Resource Needs**

Statewide

(All CSNs)

Fiscal Year 2014 Quarter 4

(April, May, June 2014)

| 40 047 |                                                                                                                                                   |                                                                                                                                                         | 2014 Q4                                                                                                                                                                                                                                                                                                                                                                                                                                                                                                                                                                                                                                                                                                                                           |
|--------|---------------------------------------------------------------------------------------------------------------------------------------------------|---------------------------------------------------------------------------------------------------------------------------------------------------------|---------------------------------------------------------------------------------------------------------------------------------------------------------------------------------------------------------------------------------------------------------------------------------------------------------------------------------------------------------------------------------------------------------------------------------------------------------------------------------------------------------------------------------------------------------------------------------------------------------------------------------------------------------------------------------------------------------------------------------------------------|
| 10,247 | 10,361                                                                                                                                            | 9,132                                                                                                                                                   | 9,847                                                                                                                                                                                                                                                                                                                                                                                                                                                                                                                                                                                                                                                                                                                                             |
|        |                                                                                                                                                   |                                                                                                                                                         |                                                                                                                                                                                                                                                                                                                                                                                                                                                                                                                                                                                                                                                                                                                                                   |
| 64     | 79                                                                                                                                                | 69                                                                                                                                                      | 96                                                                                                                                                                                                                                                                                                                                                                                                                                                                                                                                                                                                                                                                                                                                                |
| 40     | 44                                                                                                                                                | 47                                                                                                                                                      | 63                                                                                                                                                                                                                                                                                                                                                                                                                                                                                                                                                                                                                                                                                                                                                |
| 18     | 11                                                                                                                                                | 11                                                                                                                                                      | 12                                                                                                                                                                                                                                                                                                                                                                                                                                                                                                                                                                                                                                                                                                                                                |
| 44     | 53                                                                                                                                                | 41                                                                                                                                                      | 51                                                                                                                                                                                                                                                                                                                                                                                                                                                                                                                                                                                                                                                                                                                                                |
| 491    | 520                                                                                                                                               | 460                                                                                                                                                     | 530                                                                                                                                                                                                                                                                                                                                                                                                                                                                                                                                                                                                                                                                                                                                               |
| 6      | 6                                                                                                                                                 | 7                                                                                                                                                       | 6                                                                                                                                                                                                                                                                                                                                                                                                                                                                                                                                                                                                                                                                                                                                                 |
| 32     | 37                                                                                                                                                | 36                                                                                                                                                      | 54                                                                                                                                                                                                                                                                                                                                                                                                                                                                                                                                                                                                                                                                                                                                                |
| 498    | 482                                                                                                                                               | 477                                                                                                                                                     | 513                                                                                                                                                                                                                                                                                                                                                                                                                                                                                                                                                                                                                                                                                                                                               |
| 1,129  | 1,153                                                                                                                                             | 1,079                                                                                                                                                   | 1,229                                                                                                                                                                                                                                                                                                                                                                                                                                                                                                                                                                                                                                                                                                                                             |
| 000    | 045                                                                                                                                               | 005                                                                                                                                                     | 002                                                                                                                                                                                                                                                                                                                                                                                                                                                                                                                                                                                                                                                                                                                                               |
| 909    | 945                                                                                                                                               | 885                                                                                                                                                     | 993                                                                                                                                                                                                                                                                                                                                                                                                                                                                                                                                                                                                                                                                                                                                               |
|        |                                                                                                                                                   |                                                                                                                                                         |                                                                                                                                                                                                                                                                                                                                                                                                                                                                                                                                                                                                                                                                                                                                                   |
| 188    | 212                                                                                                                                               | 204                                                                                                                                                     | 215                                                                                                                                                                                                                                                                                                                                                                                                                                                                                                                                                                                                                                                                                                                                               |
| 57     | 54                                                                                                                                                | 54                                                                                                                                                      | 59                                                                                                                                                                                                                                                                                                                                                                                                                                                                                                                                                                                                                                                                                                                                                |
| 245    | 266                                                                                                                                               | 258                                                                                                                                                     | 274                                                                                                                                                                                                                                                                                                                                                                                                                                                                                                                                                                                                                                                                                                                                               |
| 224    | 244                                                                                                                                               | 220                                                                                                                                                     | 240                                                                                                                                                                                                                                                                                                                                                                                                                                                                                                                                                                                                                                                                                                                                               |
| 224    | 244                                                                                                                                               | 238                                                                                                                                                     | 248                                                                                                                                                                                                                                                                                                                                                                                                                                                                                                                                                                                                                                                                                                                                               |
|        |                                                                                                                                                   |                                                                                                                                                         |                                                                                                                                                                                                                                                                                                                                                                                                                                                                                                                                                                                                                                                                                                                                                   |
| 41     | 40                                                                                                                                                | 45                                                                                                                                                      | 48                                                                                                                                                                                                                                                                                                                                                                                                                                                                                                                                                                                                                                                                                                                                                |
| 7      | 5                                                                                                                                                 | 7                                                                                                                                                       | 5                                                                                                                                                                                                                                                                                                                                                                                                                                                                                                                                                                                                                                                                                                                                                 |
| 114    | 121                                                                                                                                               | 124                                                                                                                                                     | 131                                                                                                                                                                                                                                                                                                                                                                                                                                                                                                                                                                                                                                                                                                                                               |
| 32     | 42                                                                                                                                                | 35                                                                                                                                                      | 29                                                                                                                                                                                                                                                                                                                                                                                                                                                                                                                                                                                                                                                                                                                                                |
| 32     | 35                                                                                                                                                | 35                                                                                                                                                      | 31                                                                                                                                                                                                                                                                                                                                                                                                                                                                                                                                                                                                                                                                                                                                                |
| 118    | 122                                                                                                                                               | 123                                                                                                                                                     | 131                                                                                                                                                                                                                                                                                                                                                                                                                                                                                                                                                                                                                                                                                                                                               |
| 344    | 365                                                                                                                                               | 369                                                                                                                                                     | 375                                                                                                                                                                                                                                                                                                                                                                                                                                                                                                                                                                                                                                                                                                                                               |
| 270    | 202                                                                                                                                               | 200                                                                                                                                                     | 207                                                                                                                                                                                                                                                                                                                                                                                                                                                                                                                                                                                                                                                                                                                                               |
| 219    | 293                                                                                                                                               | 288                                                                                                                                                     | 296                                                                                                                                                                                                                                                                                                                                                                                                                                                                                                                                                                                                                                                                                                                                               |
|        |                                                                                                                                                   |                                                                                                                                                         |                                                                                                                                                                                                                                                                                                                                                                                                                                                                                                                                                                                                                                                                                                                                                   |
| 76     | 97                                                                                                                                                | 87                                                                                                                                                      | 88                                                                                                                                                                                                                                                                                                                                                                                                                                                                                                                                                                                                                                                                                                                                                |
| 17     | 16                                                                                                                                                | 11                                                                                                                                                      | 18                                                                                                                                                                                                                                                                                                                                                                                                                                                                                                                                                                                                                                                                                                                                                |
| 93     | 113                                                                                                                                               | 98                                                                                                                                                      | 106                                                                                                                                                                                                                                                                                                                                                                                                                                                                                                                                                                                                                                                                                                                                               |
| 90     | 110                                                                                                                                               | 97                                                                                                                                                      | 103                                                                                                                                                                                                                                                                                                                                                                                                                                                                                                                                                                                                                                                                                                                                               |
|        | 40<br>18<br>44<br>491<br>6<br>32<br>498<br>1,129<br>909<br>188<br>57<br>245<br>224<br>41<br>7<br>114<br>32<br>32<br>118<br>344<br>279<br>76<br>17 | 40 44 18 11 44 53 491 520 6 6 6 32 37 498 482 1,129 1,153 909 945  188 212 57 54 245 266 224 244  41 40 7 5 114 121 32 42 32 35 118 122 344 365 279 293 | 40       44       47         18       11       11         44       53       41         491       520       460         6       6       7         32       37       36         498       482       477         1,129       1,153       1,079         909       945       885         188       212       204         57       54       54         245       266       258         224       244       238         41       40       45         7       5       7         114       121       124         32       42       35         32       35       35         118       122       123         344       365       369         279       293       288         76       97       87         17       16       11         93       113       98 |

## Fiscal Year 2014 Quarter 4

(April, May, June 2014)

|                                                     | 2014 Q1 | 2014 Q2    | 2014 Q3 | 2014 Q4 |
|-----------------------------------------------------|---------|------------|---------|---------|
| Distinct Clients with a RDS                         | 10,247  | 10,361     | 9,132   | 9,847   |
| 7e. Housing                                         |         |            |         |         |
| 7e-i Supported Apartment                            | 114     | 127        | 105     | 119     |
| 7e-ii Community Residential Facility                | 41      | 33         | 28      | 38      |
| 7e-iii Residential Treatment Facility (group home)  | 13      | 17         | 14      | 18      |
| 7e-iv Assisted Living Facility                      | 49      | 56         | 48      | 55      |
| 7e-v Nursing Home                                   | 6       | 4          | 5       | 3       |
| 7e-vi Residential Crisis Unit                       | 1       | 2          | 2       | 2       |
| 7e-vii Rent Subsidy (Section 8, BRAP, Shelter Plus) | 828     | 814        | 716     | 782     |
| Total Unmet Resource Needs                          | 1,052   | 1,053      | 918     | 1,017   |
| Distinct Clients with Unmet                         | 961     | 962        | 040     | 024     |
| Resource Needs                                      | 961     | 962        | 840     | 924     |
| 7f. Health Care                                     | •       |            |         |         |
| 7f-i Dental Services                                | 633     | 638        | 560     | 600     |
| 7f-ii Eye Care Services                             | 234     | 251        | 230     | 220     |
| 7f-iii Hearing Services                             | 53      | 50         | 41      | 41      |
| 7f-iv Physical Therapy                              | 42      | 41         | 39      | 44      |
| 7f-v Physician/Medical Services                     | 265     | 274        | 242     | 253     |
| Total Unmet Resource Needs                          | 1,227   | 1,254      | 1,112   | 1,158   |
| Distinct Clients with Unmet                         | 007     | 027        | 021     | 0/2     |
| Resource Needs                                      | 927     | 936        | 821     | 863     |
| 7g. Legal                                           |         |            |         |         |
| 7g-i Advocate                                       | 113     | 109        | 120     | 110     |
| 7g-ii Guardian (private)                            | 41      | 34         | 38      | 34      |
| 7g-iii Guardian (public)                            | 15      | 11         | 9       | 14      |
| Total Unmet Resource Needs                          | 169     | 154        | 167     | 158     |
| Distinct Clients with Unmet                         | 159     | 145        | 160     | 148     |
| Resource Needs                                      | 159     | 145        | 100     | 148     |
| 7h. Financial Security                              |         |            |         |         |
| 7h-i Assistance with Managing Money                 | 409     | 413        | 376     | 479     |
| 7h-ii Assistance with Securing Public Benefits      | 270     | 304        | 275     | 308     |
| 7h-iii Representative Payee                         | 51      | 49         | 50      | 43      |
| Total Unmet Resource Needs                          | 730     | 766        | 701     | 830     |
| Distinct Clients with Unmet                         | . 45    | <b>471</b> | 404     | 710     |
| Resource Needs                                      | 645     | 671        | 604     | 718     |
|                                                     |         |            |         |         |
|                                                     |         | -          |         |         |

## Fiscal Year 2014 Quarter 4 (April, May, June 2014)

|                                                     | 2014 Q1 | 2014 Q2 | 2014 Q3 | 2014 Q4 |
|-----------------------------------------------------|---------|---------|---------|---------|
| Distinct Clients with a RDS                         | 10,247  | 10,361  | 9,132   | 9,847   |
| 7. 5 1                                              |         |         |         |         |
| 7i. Education 7i-i Adult Education (other than GED) | 66      | 67      | 52      | 62      |
| 7i-ii GED                                           | 89      | 77      | 81      | 85      |
| 7i-iii Literacy Assistance                          | 27      | 27      | 27      | 31      |
| 7i-iv Post High School Education                    | 115     | 120     | 95      | 114     |
| 7i-v Tuition Reimbursement                          | 17      | 21      | 18      | 114     |
| Total Unmet Resource Needs                          | 314     | 312     | 273     | 306     |
| Distinct Clients with Unmet                         | 314     | 312     | 213     | 300     |
| Resource Needs                                      | 297     | 291     | 246     | 270     |
| 7j. Vocational / Employment                         |         |         |         |         |
| 7j-i Benefits Counseling Related to Employment      | 37      | 43      | 52      | 37      |
| 7j-ii Club House and/or Peer Vocational Support     | 38      | 44      | 42      | 42      |
| 7j-iii Competitive Employment (no supports)         | 68      | 73      | 73      | 100     |
| 7j-iv Supported Employment                          | 48      | 54      | 52      | 58      |
| 7j-v Vocational Rehabilitation                      | 263     | 275     | 250     | 269     |
| Total Unmet Resource Needs                          | 454     | 489     | 469     | 506     |
| Distinct Clients with Unmet                         | 207     | 401     | 202     | 420     |
| Resource Needs                                      | 396     | 421     | 392     | 428     |
| 7k. Living Skills                                   |         |         |         |         |
| 7k-i Daily Living Support Services                  | 217     | 224     | 208     | 244     |
| 7k-ii Day Support Services                          | 24      | 26      | 23      | 31      |
| 7k-iii Occupational Therapy                         | 14      | 11      | 9       | 12      |
| 7k-iv Skills Development Services                   | 62      | 82      | 79      | 91      |
| Total Unmet Resource Needs                          | 317     | 343     | 319     | 378     |
| Distinct Clients with Unmet                         | 294     | 313     | 290     | 331     |
| Resource Needs                                      | 2/4     | 313     | 270     | 331     |
| 71. Transportation                                  |         |         |         |         |
| 7I-i Transportation to ISP-Identified Services      | 383     | 390     | 354     | 384     |
| 7-ii Transportation to Other ISP Activities         | 205     | 196     | 158     | 196     |
| 7-iii After Hours Transportation                    | 183     | 163     | 157     | 187     |
| Total Unmet Resource Needs                          | 771     | 749     | 669     | 767     |
| Distinct Clients with Unmet                         | 532     | 537     | 478     | 529     |
| Resource Needs                                      | 002     | 337     | 1,70    | - UZ7   |
| 7m. Personal Growth/Community                       | 1 .     |         |         |         |
| 7m-i Avocational Activities                         | 27      | 31      | 30      | 20      |

## **Report of Unmet Resource Needs**

Statewide

(All CSNs)

Fiscal Year 2014 Quarter 4

(April, May, June 2014)

|                                                  | 2014 01 | 2014 02 | 2014 Q3 | 2014 04 |
|--------------------------------------------------|---------|---------|---------|---------|
| Distinct Clients with a RDS                      | 10,247  | 10,361  | 9,132   | 9,847   |
| 7m. Personal Growth/Community                    |         |         |         |         |
| 7m-iii Social Activities                         | 309     | 337     | 330     | 342     |
| 7m-iv Spiritual Activities                       | 62      | 66      | 59      | 60      |
| Total Unmet Resource Needs                       | 533     | 592     | 576     | 573     |
| Distinct Clients with Unmet Resource Needs       | 387     | 427     | 398     | 409     |
| Other Resources                                  |         |         |         |         |
| Other Resources                                  | 173     | 184     | 150     | 171     |
| Total Unmet Resource Needs                       | 173     | 184     | 150     | 171     |
| Distinct Clients with Unmet Resource Needs       | 173     | 184     | 150     | 171     |
| Statewide Totals                                 |         |         |         |         |
| Total Unmet Resource Needs                       | 7,551   | 7,793   | 7,158   | 7,848   |
| Distinct Clients With any<br>Unmet Resource Need | 2,778   | 2,773   | 2,483   | 2,696   |
| Distinct Clients with a RDS                      | 10,247  | 10,361  | 9,132   | 9,847   |