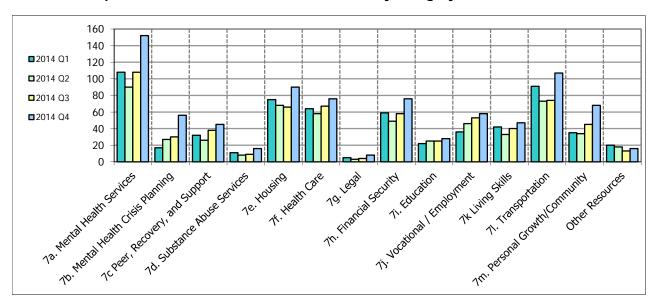

## Statewide Report of Unmet Resource Needs for Fiscal Year 2014 Quarter 4

**Graph 1: Number of Unmet Resource Needs by Category over four Quarters** 

**Table 3: Total Number of Unmet Resource Needs Reported** 

| Reported Unmet Resource Needs     | 2014 Q1 | 2014 Q2 | 2014 Q3 | 2014 Q4 |
|-----------------------------------|---------|---------|---------|---------|
| 7a. Mental Health Services        | 1,129   | 1,153   | 1,079   | 1,229   |
| 7b. Mental Health Crisis Planning | 245     | 266     | 258     | 274     |
| 7c Peer, Recovery, and Support    | 344     | 365     | 369     | 375     |
| 7d Substance Abuse Services       | 93      | 113     | 98      | 106     |
| 7e. Housing                       | 1,052   | 1,053   | 918     | 1,017   |
| 7f. Health Care                   | 1,227   | 1,254   | 1,112   | 1,158   |
| 7g. Legal                         | 169     | 154     | 167     | 158     |
| 7h. Financial Security            | 730     | 766     | 701     | 830     |
| 7i. Education                     | 314     | 312     | 273     | 306     |
| 7j. Vocational / Employment       | 454     | 489     | 469     | 506     |
| 7k Living Skills                  | 317     | 343     | 319     | 378     |
| 7I. Transportation                | 771     | 749     | 669     | 767     |
| 7m. Personal Growth/Community     | 387     | 427     | 398     | 409     |
| Other Resources                   | 173     | 184     | 150     | 171     |
| Total Statewide Unmet Needs       | 7,551   | 7,793   | 7,158   | 7,848   |