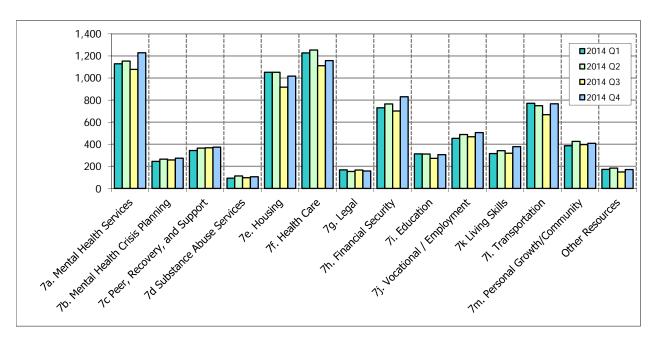

## Statewide Report of Unmet Resource Needs for Fiscal Year 2014 Quarter 4

**Graph 1: Number of Unmet Resource Needs by Category over four Quarters** 

**Table 3: Total Number of Unmet Resource Needs Reported** 

| Reported Unmet Resource Needs     | 2014 Q1 | 2014 Q2 | 2014 Q3 | 2014 Q4 |
|-----------------------------------|---------|---------|---------|---------|
| 7a. Mental Health Services        | 1,129   | 1,153   | 1,079   | 1,229   |
| 7b. Mental Health Crisis Planning | 245     | 266     | 258     | 274     |
| 7c Peer, Recovery, and Support    | 344     | 365     | 369     | 375     |
| 7d Substance Abuse Services       | 93      | 113     | 98      | 106     |
| 7e. Housing                       | 1,052   | 1,053   | 918     | 1,017   |
| 7f. Health Care                   | 1,227   | 1,254   | 1,112   | 1,158   |
| 7g. Legal                         | 169     | 154     | 167     | 158     |
| 7h. Financial Security            | 730     | 766     | 701     | 830     |
| 7i. Education                     | 314     | 312     | 273     | 306     |
| 7j. Vocational / Employment       | 454     | 489     | 469     | 506     |
| 7k Living Skills                  | 317     | 343     | 319     | 378     |
| 7I. Transportation                | 771     | 749     | 669     | 767     |
| 7m. Personal Growth/Community     | 387     | 427     | 398     | 409     |
| Other Resources                   | 173     | 184     | 150     | 171     |
| Total Statewide Unmet Needs       | 7,551   | 7,793   | 7,158   | 7,848   |