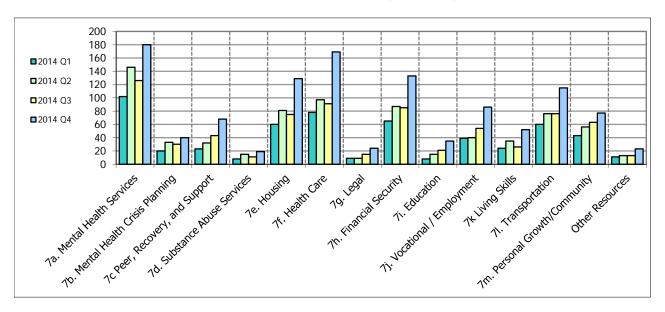

**Graph 1: Number of Unmet Resource Needs by Category over four Quarters** 

**Table 2: Total Number of Unmet Resource Needs Reported** 

| Reported Unmet Resource Needs     | 2014 Q1 | 2014 Q2 | 2014 Q3 | 2014 Q4 |
|-----------------------------------|---------|---------|---------|---------|
| 7a. Mental Health Services        | 226     | 247     | 210     | 176     |
| 7b. Mental Health Crisis Planning | 51      | 58      | 50      | 37      |
| 7c Peer, Recovery, and Support    | 68      | 64      | 87      | 57      |
| 7d. Substance Abuse Services      | 18      | 30      | 23      | 14      |
| 7e. Housing                       | 199     | 194     | 189     | 167     |
| 7f. Health Care                   | 203     | 220     | 210     | 168     |
| 7g. Legal                         | 61      | 58      | 63      | 49      |
| 7h. Financial Security            | 116     | 149     | 145     | 138     |
| 7i. Education                     | 61      | 52      | 53      | 45      |
| 7j. Vocational / Employment       | 72      | 77      | 79      | 69      |
| 7k Living Skills                  | 47      | 58      | 64      | 70      |
| 71. Transportation                | 177     | 183     | 153     | 117     |
| 7m. Personal Growth/Community     | 112     | 128     | 141     | 90      |
| Other Resources                   | 25      | 27      | 25      | 26      |
| Total CSN 2 Unmet Needs           | 1,436   | 1,545   | 1,492   | 1,223   |