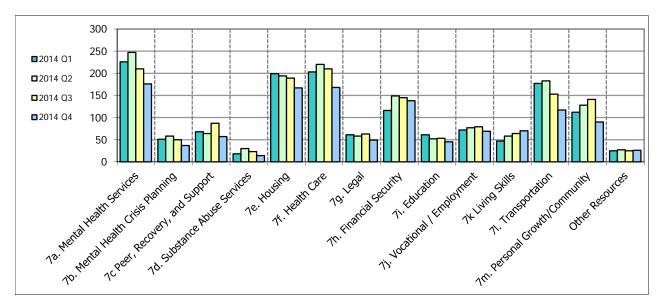

**Graph 1: Number of Unmet Resource Needs by Category over four Quarters** 

**Table 2: Total Number of Unmet Resource Needs Reported** 

| Reported Unmet Resource Needs     | 2014 Q1 | 2014 Q2 | 2014 Q3 | 2014 Q4 |
|-----------------------------------|---------|---------|---------|---------|
| 7a. Mental Health Services        | 226     | 247     | 210     | 176     |
| 7b. Mental Health Crisis Planning | 51      | 58      | 50      | 37      |
| 7c Peer, Recovery, and Support    | 68      | 64      | 87      | 57      |
| 7d. Substance Abuse Services      | 18      | 30      | 23      | 14      |
| 7e. Housing                       | 199     | 194     | 189     | 167     |
| 7f. Health Care                   | 203     | 220     | 210     | 168     |
| 7g. Legal                         | 61      | 58      | 63      | 49      |
| 7h. Financial Security            | 116     | 149     | 145     | 138     |
| 7i. Education                     | 61      | 52      | 53      | 45      |
| 7j. Vocational / Employment       | 72      | 77      | 79      | 69      |
| 7k Living Skills                  | 47      | 58      | 64      | 70      |
| 71. Transportation                | 177     | 183     | 153     | 117     |
| 7m. Personal Growth/Community     | 112     | 128     | 141     | 90      |
| Other Resources                   | 25      | 27      | 25      | 26      |
| Total CSN 2 Unmet Needs           | 1,436   | 1,545   | 1,492   | 1,223   |