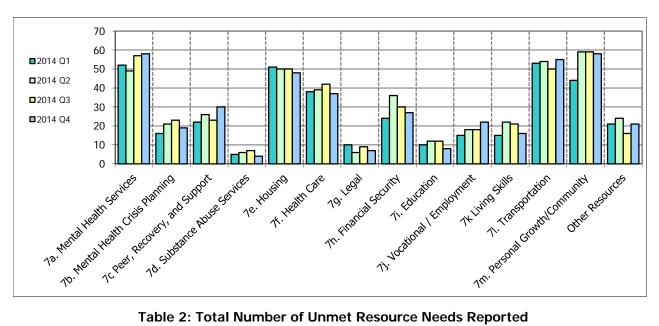

**Graph 1: Number of Unmet Resource Needs by Category over four Quarters** 

**Table 2: Total Number of Unmet Resource Needs Reported** 

| Reported Unmet Resource Needs     | 2014 Q1 | 2014 Q2 | 2014 Q3 | 2014 Q4 |
|-----------------------------------|---------|---------|---------|---------|
| 7a. Mental Health Services        | 52      | 49      | 57      | 58      |
| 7b. Mental Health Crisis Planning | 16      | 21      | 23      | 19      |
| 7c Peer, Recovery, and Support    | 22      | 26      | 23      | 30      |
| 7d. Substance Abuse Services      | 5       | 6       | 7       | 4       |
| 7e. Housing                       | 51      | 50      | 50      | 48      |
| 7f. Health Care                   | 38      | 39      | 42      | 37      |
| 7g. Legal                         | 10      | 6       | 9       | 7       |
| 7h. Financial Security            | 24      | 36      | 30      | 27      |
| 7i. Education                     | 10      | 12      | 12      | 8       |
| 7j. Vocational / Employment       | 15      | 18      | 18      | 22      |
| 7k Living Skills                  | 15      | 22      | 21      | 16      |
| 71. Transportation                | 53      | 54      | 50      | 55      |
| 7m. Personal Growth/Community     | 44      | 59      | 59      | 58      |
| Other Resources                   | 21      | 24      | 16      | 21      |
| Total CSN 1 Unmet Needs           | 376     | 422     | 417     | 410     |