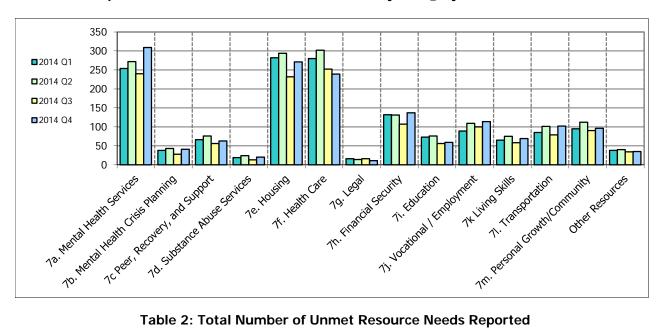

**Graph 1: Number of Unmet Resource Needs by Category over four Quarters** 

**Table 2: Total Number of Unmet Resource Needs Reported** 

| Reported Unmet Resource Needs     | 2014 Q1 | 2014 Q2 | 2014 Q3 | 2014 Q4 |
|-----------------------------------|---------|---------|---------|---------|
| 7a. Mental Health Services        | 52      | 49      | 57      | 58      |
| 7b. Mental Health Crisis Planning | 16      | 21      | 23      | 19      |
| 7c Peer, Recovery, and Support    | 22      | 26      | 23      | 30      |
| 7d. Substance Abuse Services      | 5       | 6       | 7       | 4       |
| 7e. Housing                       | 51      | 50      | 50      | 48      |
| 7f. Health Care                   | 38      | 39      | 42      | 37      |
| 7g. Legal                         | 10      | 6       | 9       | 7       |
| 7h. Financial Security            | 24      | 36      | 30      | 27      |
| 7i. Education                     | 10      | 12      | 12      | 8       |
| 7j. Vocational / Employment       | 15      | 18      | 18      | 22      |
| 7k Living Skills                  | 15      | 22      | 21      | 16      |
| 71. Transportation                | 53      | 54      | 50      | 55      |
| 7m. Personal Growth/Community     | 44      | 59      | 59      | 58      |
| Other Resources                   | 21      | 24      | 16      | 21      |
| Total CSN 1 Unmet Needs           | 376     | 422     | 417     | 410     |